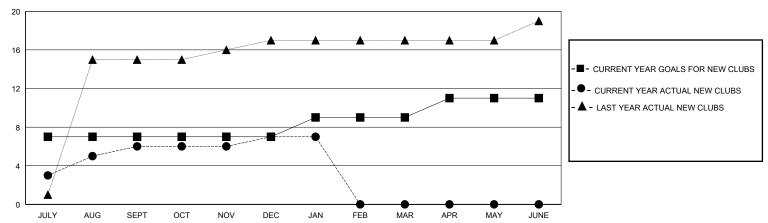

## District 322 H

GMT: LOCATION INDIA GMT CA

| Clubs         |               |             |               | Members               |                       |                         |                                                    |  |
|---------------|---------------|-------------|---------------|-----------------------|-----------------------|-------------------------|----------------------------------------------------|--|
|               | RESULTS FOR   | R 2023-2024 |               | RESULTS FOR 2023-2024 |                       |                         |                                                    |  |
| QUARTER       | NEW CLUB GOAL | NEW CLUBS   | DROPPED CLUBS | QUARTER MEMBI         | ER GROWTH NET<br>GOAL | MEMBER GROWTH<br>ACTUAL | DROPPED<br>MEMBERS ACTUAL<br>(including transfers) |  |
| JULY/AUG/SEPT | 7             | 6           | 0             | JULY/AUG/SEPT         | 100                   | 240                     | 55                                                 |  |
| OCT/NOV/DEC   | 0             | 1           | 0             | OCT/NOV/DEC           | 100                   | 104                     | 44                                                 |  |
| JAN/FEB/MAR   | 2             | 0           | 0             | JAN/FEB/MAR           | 50                    | 16                      | 1                                                  |  |
| APR/MAY/JUNE  | 2             | 0           | 0             | APR/MAY/JUNE          | 50                    | 0                       | 0                                                  |  |

## GOALS AND ACTUAL NEW CLUBS CUMULATIVE

| DROPPED CLUBS: 0          |     | 46 CLUBS OF 62 ADDED 1 OR MORE<br>NEW MEMBERS | GENDER DISTRIBUTION  MALE 1,295 (71.35%) |              |       |
|---------------------------|-----|-----------------------------------------------|------------------------------------------|--------------|-------|
| DROPPED MEMBERS           |     |                                               | FEMALE                                   | 520 (28.65%) |       |
| DECEASED                  | 4   | CLICK HERE FOR CUMULATIVE                     | TOTAL FAMILY UNIT MEMBERS                |              | 1,232 |
| CLUB CANCELLED 0 OTHER 96 |     | MEMBERSHIP DATA                               | FAMILY MEMBERS PAYING HALF DUES          |              | 835   |
| TOTAL                     | 100 |                                               | 3020                                     |              |       |